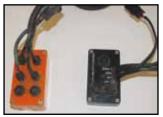

- Improved accuracy In both horizontal or vertical
- Ideal for leveguide control

**Hydraulic & Unicontroller Modules** 

**SD Controller** 

- New controller and harness
- Improved reliability