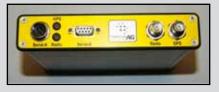

V3 Software

**V4 Software** 

 Auto steer, spray control, Variable rate control and levelguide

• Multiple runlines to a Field · Straight, curved, pivot or racetrack runlines

**AgGuide TOPCON GPS Rover** 

FarmScan Ag **Novatel GPS Rover** 